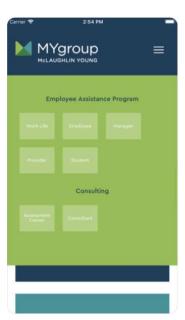

## **APP INCLUDES:**

- Online tools, such as recorded webinars and selfhelp articles
- Direction to in-the-moment support for more distressing issues
- MYportal access to Work-Life, Employee & Manager portals
- Login credentials remain the same as they are for mygroup.com

Your Employee Assistance Program has launched a new app MYgroup. Confidential and free to download, the MYgroup app gives you immediate access to the support and tools you need to be happier, healthier, and more productive. The MYgroup app is available for download at the Apple App Store and Google Play Store.